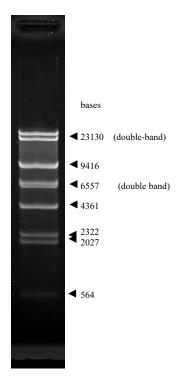

## **Product Usage:**

- 1. Aliquot 20 μl to new tube.
- 2. Heat at 70°C for 5 min.
- 3. Chill on ice for 1 min. \*1
- 4. Subject to agarose gel electrophoresis with 1×TAE. \*2,\*3
  - \*1 After heating and chilling, quickly load into wells of the gel and promptly start electrophoresis.
  - \*2 The mobility of ssDNA is more changeable depending on the sequence than dsDNA, therefore the bands indicates rough size.
  - \*3 23130 bases and 6557 bases may appear as double-band.